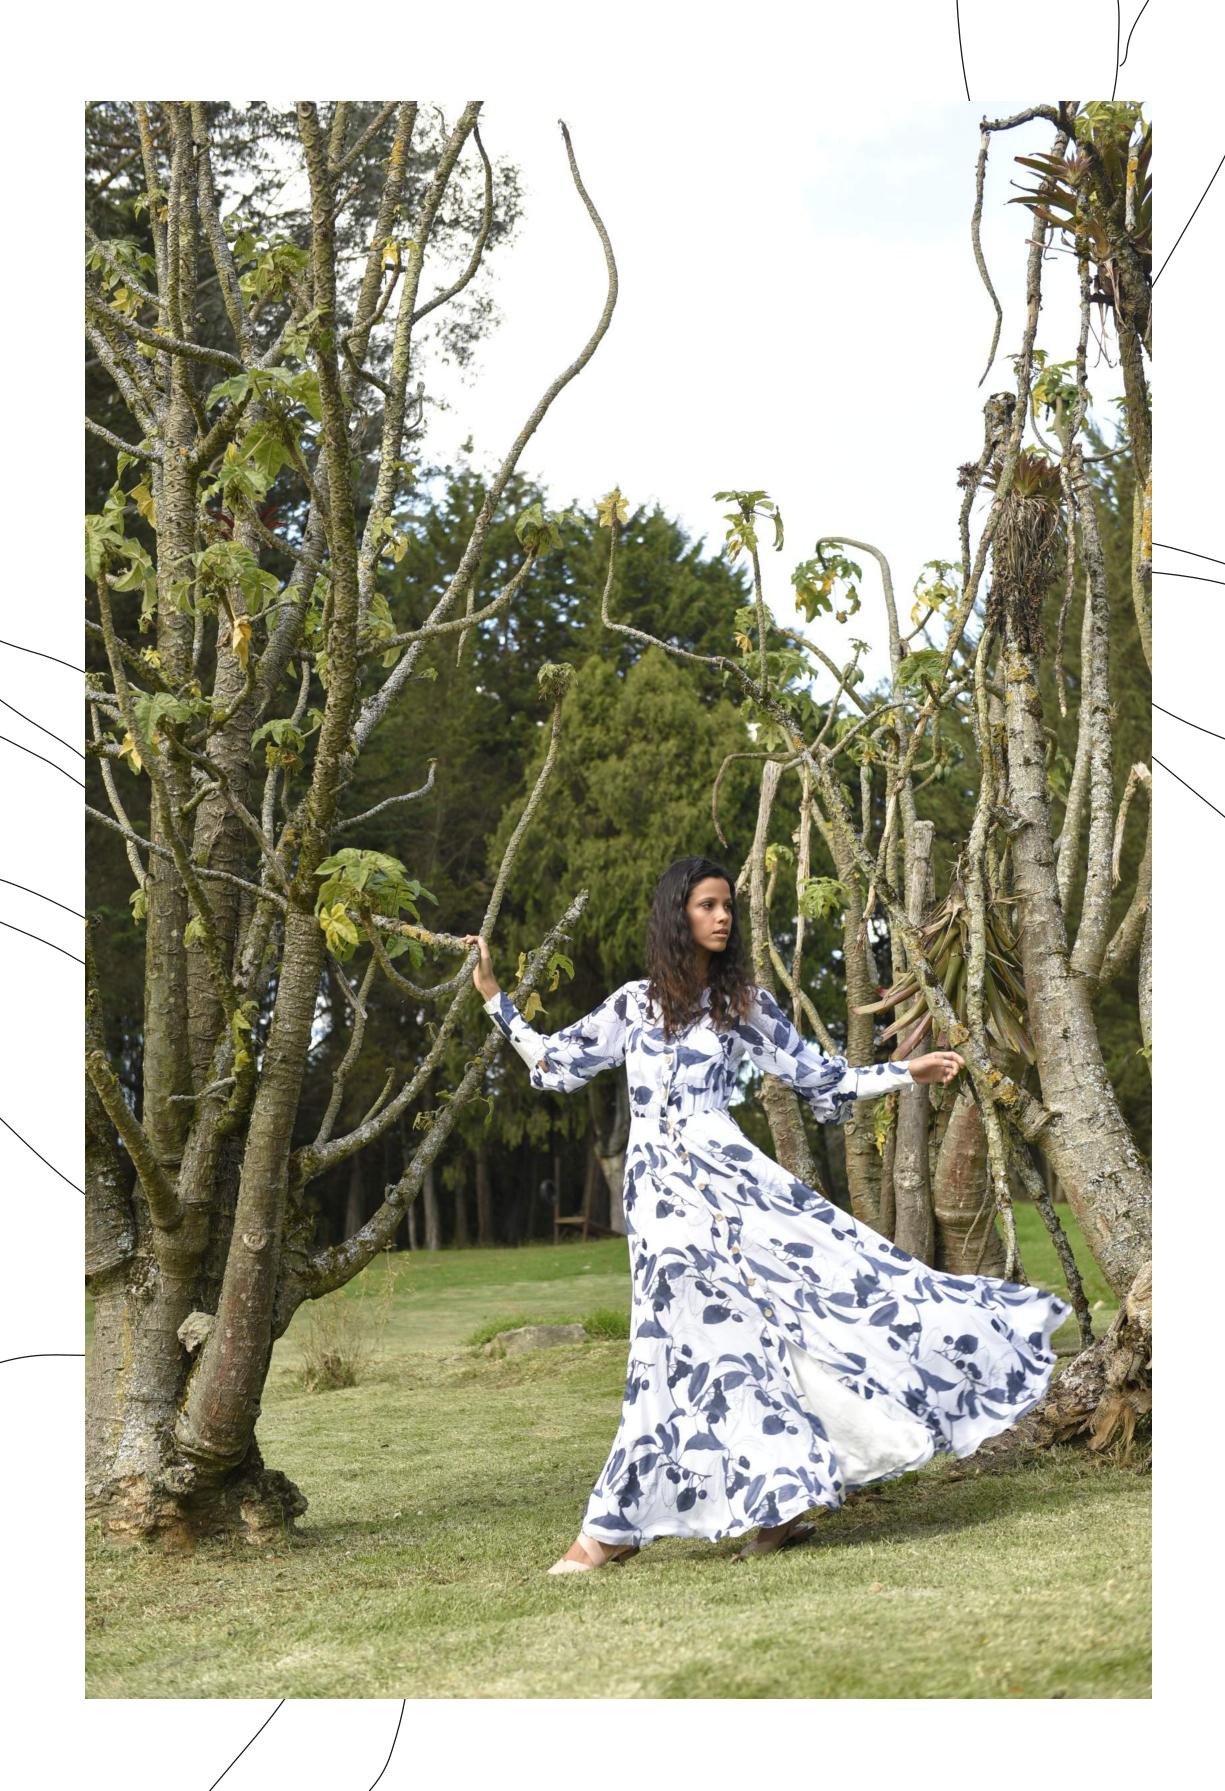

# Cloe /wəxd/

Cloe represents the "green rising grass". It is a collection of feminine beachwear with an optimistic personality, which is used to always be able to see the positive side of things.

#### Muricata